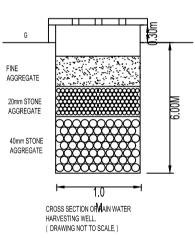

responsibilities specified in Schedule - IV (Bye-law No. 3.6) under sub section IV-8 (e) to (k). 14. The building shall be constructed under the supervision of a registered structural engineer. 15.On completion of foundation or footings before erection of walls on the foundation and in the case of columnar structure before erecting the columns "COMMENCEMENT CERTIFICATE" shall be obtained. 16.Drinking water supplied by BWSSB should not be used for the construction activity of the building. 17.The applicant shall ensure that the Rain Water Harvesting Structures are provided & maintained in good repair for storage of water for non potable purposes or recharge of ground water at all times having a minimum total capacity mentioned in the Bye-law 32(a). 18.If any owner / builder contravenes the provisions of Building Bye-laws and rules in force, the authority will inform the same to the concerned registered Architect / Engineers / Supervisor in the first instance, warn in the second instance and cancel the registration of the professional if the same