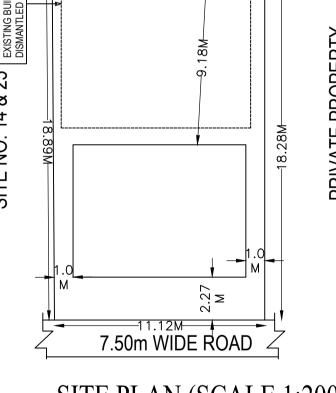

Total :

| 5 EXISTING BUILDING TO BE<br>DISMANTLED | 9.00M WIDE ROAD                                                                                                                                                                                                                                                                                                                                                                                                                                                                                                                                                                                                                                                                                                                                                                                                                                                                                                                                                                                                                                                                                                                                                                                                                                                                                                                                                                                                                                                                                                                                                                                                                                                                                                                                                                                                                                                                                                                                                                                                                                                                                                                                                                                                                                                                                                                                                                                                                                                                                                                                                                                                                                                                                                                                                                                                                                                                                                                                                                                                                                                                                                                                                                               |  |
|-----------------------------------------|-----------------------------------------------------------------------------------------------------------------------------------------------------------------------------------------------------------------------------------------------------------------------------------------------------------------------------------------------------------------------------------------------------------------------------------------------------------------------------------------------------------------------------------------------------------------------------------------------------------------------------------------------------------------------------------------------------------------------------------------------------------------------------------------------------------------------------------------------------------------------------------------------------------------------------------------------------------------------------------------------------------------------------------------------------------------------------------------------------------------------------------------------------------------------------------------------------------------------------------------------------------------------------------------------------------------------------------------------------------------------------------------------------------------------------------------------------------------------------------------------------------------------------------------------------------------------------------------------------------------------------------------------------------------------------------------------------------------------------------------------------------------------------------------------------------------------------------------------------------------------------------------------------------------------------------------------------------------------------------------------------------------------------------------------------------------------------------------------------------------------------------------------------------------------------------------------------------------------------------------------------------------------------------------------------------------------------------------------------------------------------------------------------------------------------------------------------------------------------------------------------------------------------------------------------------------------------------------------------------------------------------------------------------------------------------------------------------------------------------------------------------------------------------------------------------------------------------------------------------------------------------------------------------------------------------------------------------------------------------------------------------------------------------------------------------------------------------------------------------------------------------------------------------------------------------------------|--|
| SITE NO. 14 & 25                        | 2:27<br>M 0.1<br>M |  |
|                                         | 7.50m WIDE ROAD                                                                                                                                                                                                                                                                                                                                                                                                                                                                                                                                                                                                                                                                                                                                                                                                                                                                                                                                                                                                                                                                                                                                                                                                                                                                                                                                                                                                                                                                                                                                                                                                                                                                                                                                                                                                                                                                                                                                                                                                                                                                                                                                                                                                                                                                                                                                                                                                                                                                                                                                                                                                                                                                                                                                                                                                                                                                                                                                                                                                                                                                                                                                                                               |  |

SITE PLAN (SCALE 1:200)

2. Sanction is accorded for Residential use only. The use of the building shall not be deviated to any

3.60.95 area reserved for car parking shall not be converted for any other purpose.