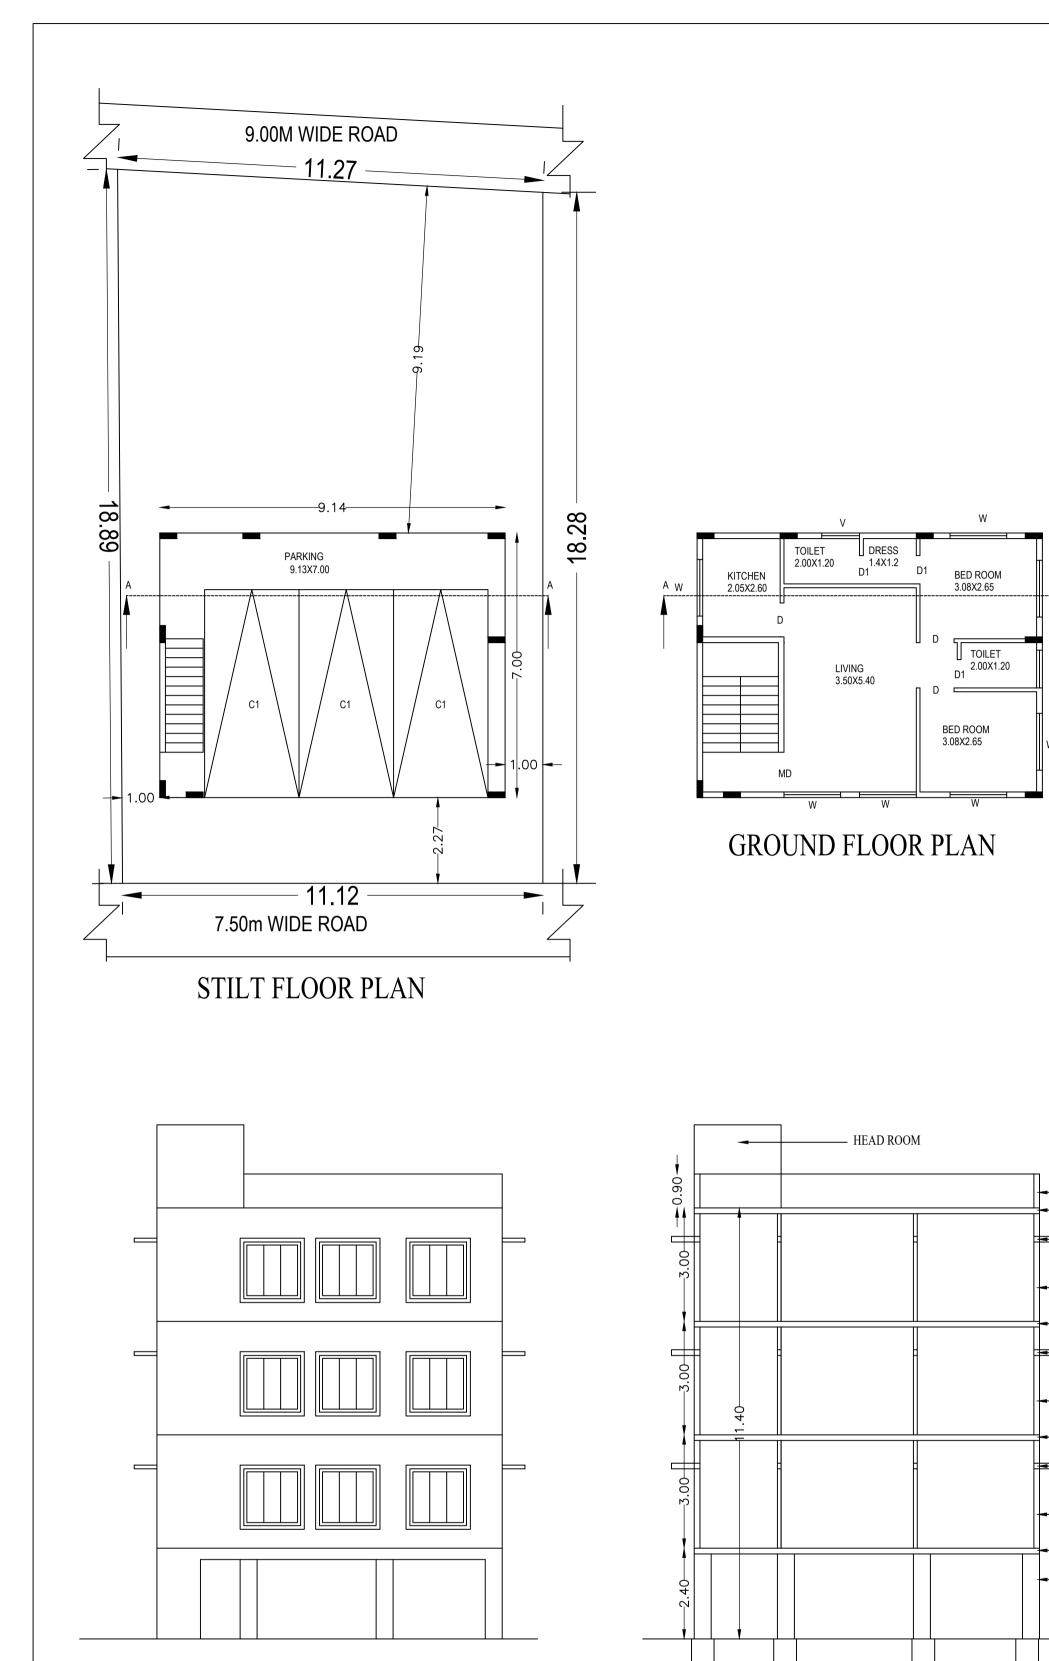

## UnitBUA Table for Block :A1 (RAMAKRISHNA)

SECTION ON AA

| FLOOR                        | Name        | UnitBUA Type | UnitBUA Area | Carpet Area | No. of Roo |
|------------------------------|-------------|--------------|--------------|-------------|------------|
| GROUND<br>FLOOR PLAN         | SPLIT GF    | FLAT         | 63.95        | 63.95       |            |
| TYPICAL - 1&<br>2 FLOOR PLAN | SPLIT FF SF | FLAT         | 63.95        | 63.95       |            |
| Total:                       | -           | -            | 191.85       | 191.85      |            |

## Parking Check (Table 7b)

| Vehicle Type  | Re  | Reqd.         |     | eved |
|---------------|-----|---------------|-----|------|
|               | No. | Area (Sq.mt.) | No. | Ar   |
| Car           | 3   | 41.25         | 3   |      |
| Total Car     | 3   | 41.25         | 3   |      |
| TwoWheeler    | -   | 13.75         | 0   |      |
| Other Parking | -   | -             | -   |      |
| Total         |     | 55.00         |     |      |

FAR & Tenement Details

| FAR & l'enement Détails |             |                |           |         |             |  |  |  |
|-------------------------|-------------|----------------|-----------|---------|-------------|--|--|--|
| Block                   |             |                |           |         | Proposed FA |  |  |  |
|                         | No. of Same | Total Built Up |           |         | Area        |  |  |  |
|                         | Bldg        | Area (Sq.mt.)  |           |         | (Sq.mt.)    |  |  |  |
|                         |             |                | StairCase | Parking | Resi.       |  |  |  |
| A1<br>(RAMAKRISHNA)     | 1           | 265.58         | 9.78      | 60.95   | 191.8       |  |  |  |
| Grand Total:            | 1           | 265.58         | 9.78      | 60.95   | 191.8       |  |  |  |

| Block USE/SUB       | USE Detail  | S                           |                            |        |                        |                 |                  |       |
|---------------------|-------------|-----------------------------|----------------------------|--------|------------------------|-----------------|------------------|-------|
| Block Name          | Bloc        | k Use                       | Block SubUs                | e E    | Block Structure        | e Block<br>Cate | Land Use<br>gory |       |
| A1 (RAMAKRISHN      | A) Resid    | dential                     | Plotted Resi<br>developmen | I Bldc | Bldg upto 11.5 mt. Ht. |                 | R                |       |
| Required Parkin     | g(Table 7a  | )                           |                            |        |                        |                 |                  |       |
| Block               | Туре        | SubUse                      | Area                       | ι      | Jnits                  |                 | Car              |       |
| Name                | iype        | Subuse                      | (Sq.mt.)                   | Reqd.  | Prop.                  | Reqd./Unit      | Reqd.            | Prop. |
| A1<br>(RAMAKRISHNA) | Residential | Plotted Resi<br>development | 50 - 225                   | 1      | -                      | 1               | 3                | -     |
|                     |             |                             |                            |        |                        |                 |                  | _     |