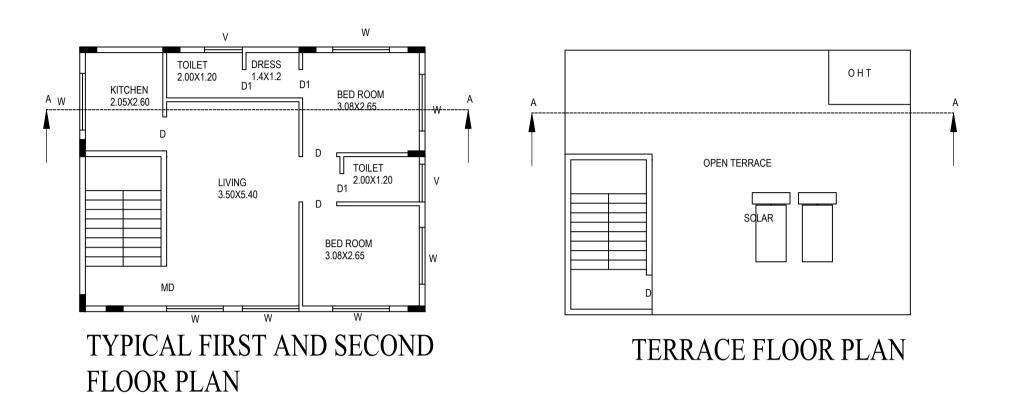

## UnitBUA Table for Block :A1 (RAMAKRISHNA)

SECTION ON AA

| FLOOR                        | Name        | UnitBUA Type | UnitBUA Area | Carpet Area | No. of Roo |
|------------------------------|-------------|--------------|--------------|-------------|------------|
| GROUND<br>FLOOR PLAN         | SPLIT GF    | FLAT         | 63.95        | 63.95       |            |
| TYPICAL - 1&<br>2 FLOOR PLAN | SPLIT FF SF | FLAT         | 63.95        | 63.95       |            |
| Total:                       | -           | -            | 191.85       | 191.85      |            |